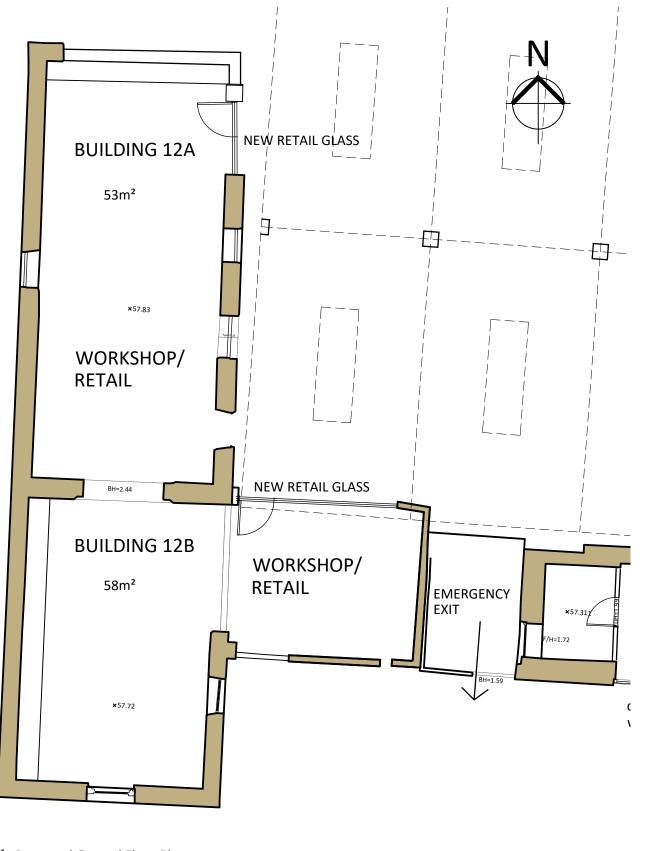

# 01 Proposed Ground Floor Plan

REF 3157-02-211 SCALE 1:100

FEASIBILITY STUDY
COURT FARM, PHILLEIGH
CLIENT
JAMES & AMIE MARTIN

DETAI

BUILDING 12 PROPOSED PLANS AND ELEVATIONS AUTHOR

DW

DATE

FEB 23

SCALE

As Shown @ A3