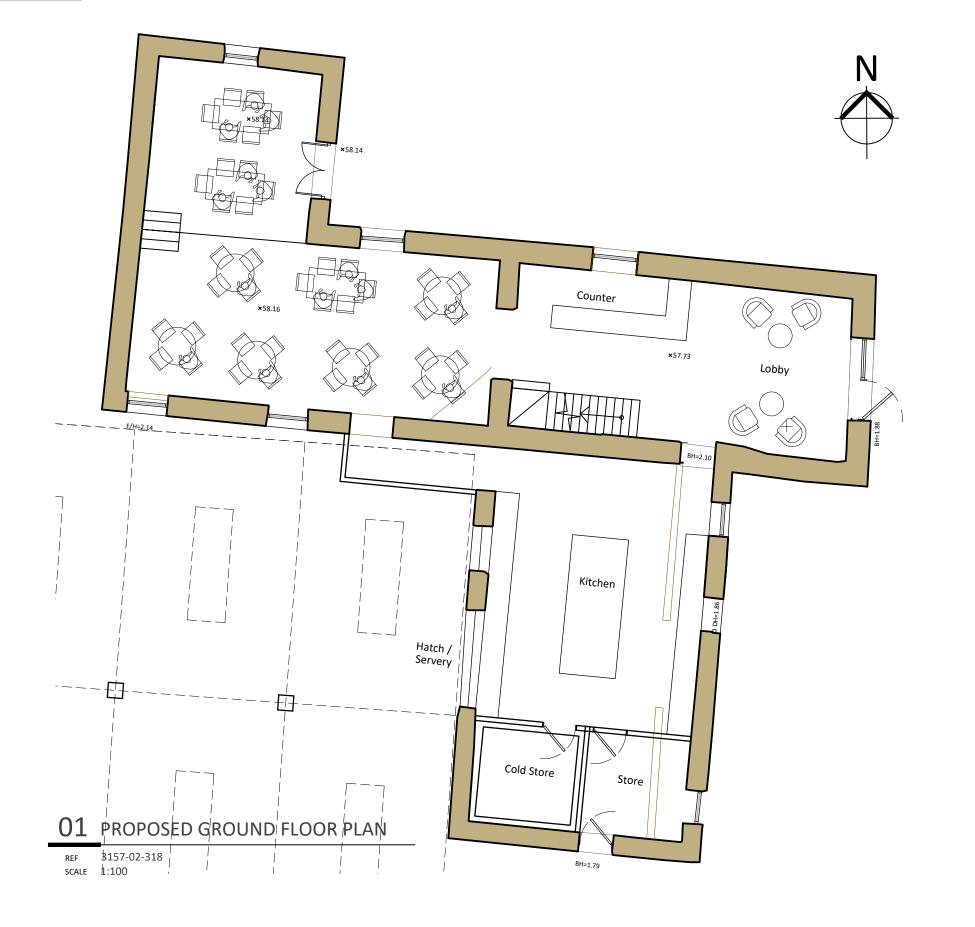

# 01 Proposed Ground Floor Plan

REF 3157-02-212 SCALE 1:100

# © CAD ARCHITECTS LIMITED

THE DESIGN AND LAYOUT IN THIS DRAWING ARE THE COPYRIGHT OF CAD ARCHITECTS LTD. AND MAY NOT BE AMENDED OR ADAPTED FOR ANY PURPOSE WITHOUT THE EXPRESS WRITTEN APPROVAL OF CAD ARCHITECTS LTD.

THE DRAWING IS TO BE USED SOLELY FOR THE INTENDED PURPOSE AND THE ARCHITECT ACCEPTS NO RESPONSIBILITY FOR ANY ERRORS OR OMISSIONS ARISING THROUGH UNAUTHORISED USE.

CONTRACTORS MUST CHECK ALL DIMENSIONS ON SITE. ONLY FIGURED DIMENSIONS ARE TO BE WORKED FROM. TAKE SITE DIMENSIONS FOR ALL FABRICATION WORK. REFER ALL DISCREPANCIES AND REQUIREMENTS FOR ADDITIONAL INFORMATION TO THE ARCHITECT FOR CLARIFICATION OF INSTRUCTION BEFORE PUTTING WORK IN HAND.

FEASIBILITY STUDY
COURT FARM, PHILLEIGH
CLIENT
JAMES & AMIE MARTIN

BUILDING 9 PROPOSED PLANS AUTHOR

DW

DATE

FEB 23

SCALE

As Shown @ A3

CAD ARCHITECTS LTD COURTLEIGH HOUSE, 74-75 LEMON STREET, TRURO, CORNWALL, TR1 2PN