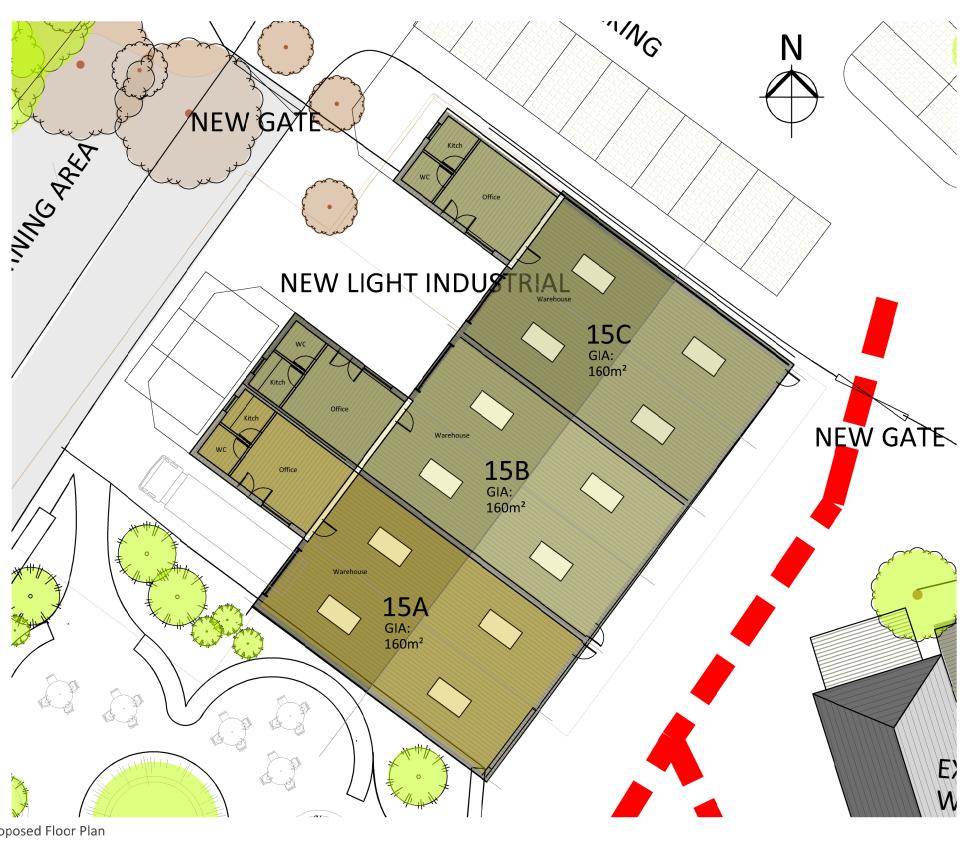

FEASIBILITY STUDY COURT FARM, PHILLEIGH **JAMES & AMIE MARTIN** 

**BUILDING 15** PROPOSED GROUND FLOOR PLAN AUTHOR DW FEB 23 As Shown @ A3 CHECKED

3157-2-315

**FEASIBILITY** 