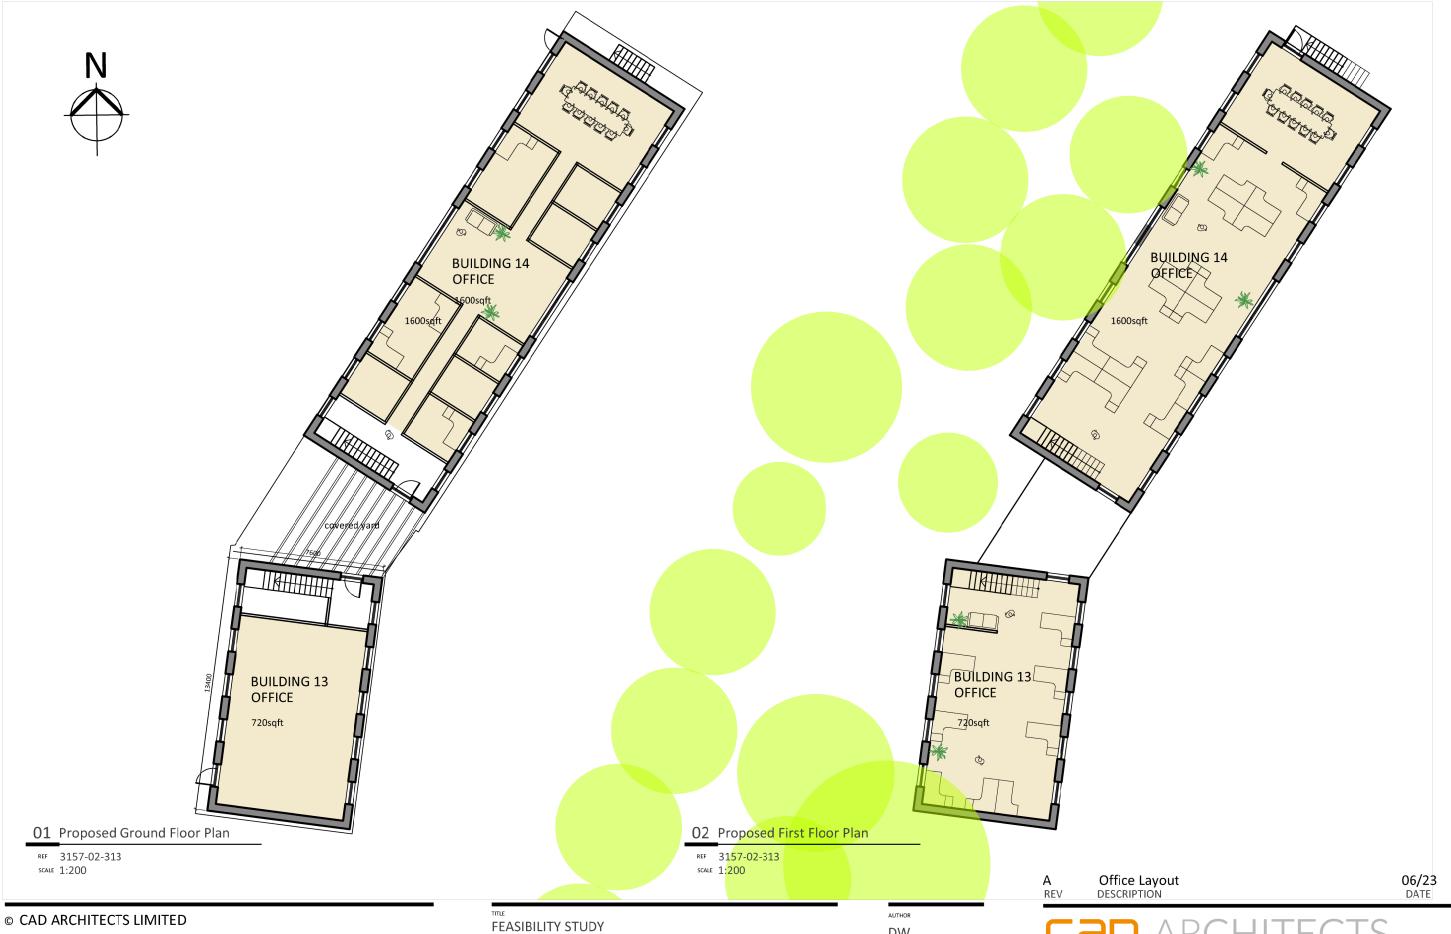

COURT FARM, PHILLEIGH JAMES & AMIE MARTIN

BUILDING 13\_14 PROPOSED PLANS

DW **JUN 23** 

As Shown @ A3

CAD ARCHITECTS LTD COURTLEIGH HOUSE, 74-75 LEMON STREET, TRURO, CORNWALL, TR1 2PN CALL: 01872 630 040 MAIL: studio@cadarchitects.co.uk WEB:www.cadarchitects.co.uk

**CONCEPTS** 3157-2-313

DW

INS