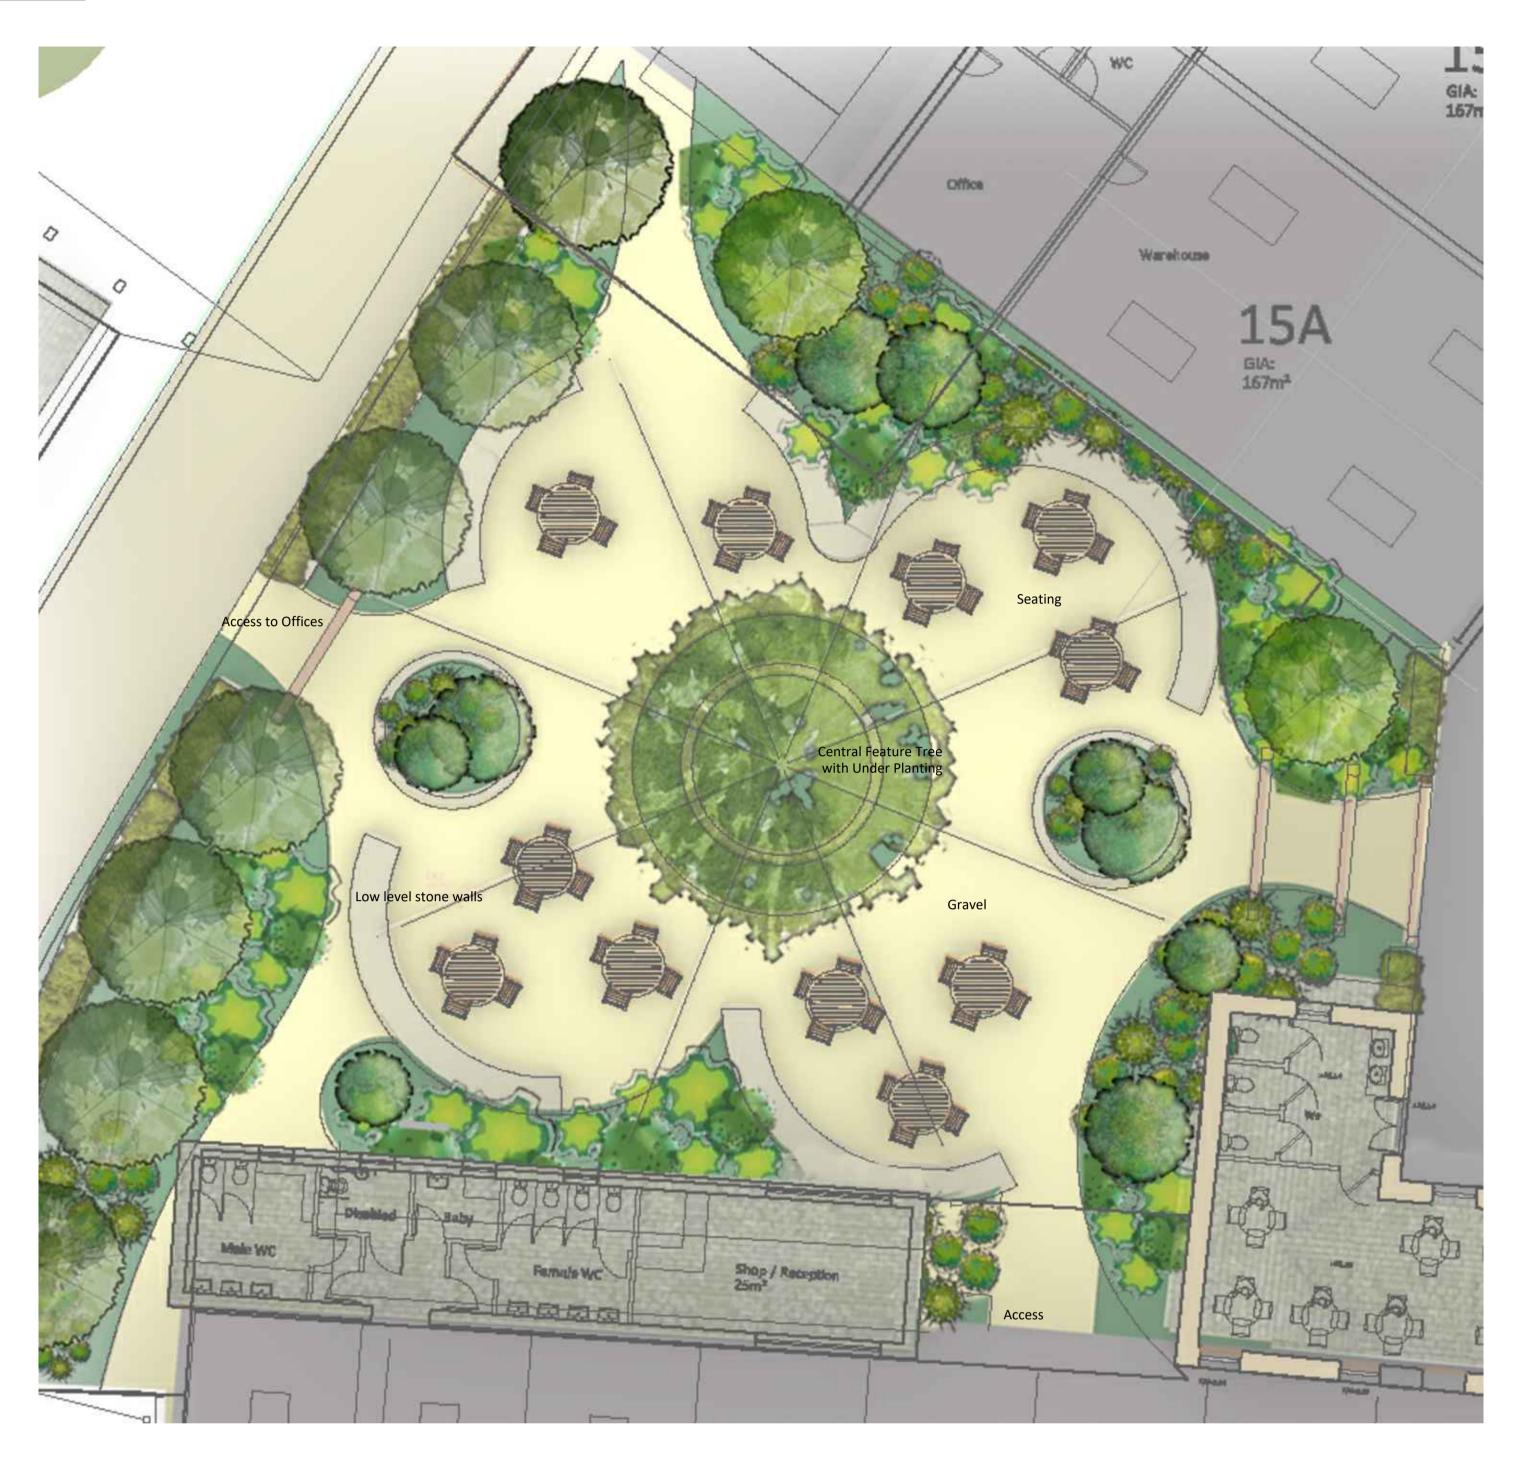

O1 Proposed Courtyard Landscape Plan

REF SCALE 1:100 @ A1

02 Proposed 3D View looking West

02 Proposed 3D View Looking East

THE DESIGN AND LAYOUT IN THIS DRAWING ARE THE COPYRIGHT OF CAD ARCHITECTS LTD. AND MAY NOT BE AMENDED OR ADAPTED FOR ANY PURPOSE WITHOUT THE EXPRESS WRITTEN APPROVAL OF CAD ARCHITECTS LTD.

THE DRAWING IS TO BE USED SOLELY FOR THE INTENDED PURPOSE AND THE ARCHITECT ACCEPTS NO RESPONSIBILITY FOR ANY ERRORS OR OMISSIONS ARISING THROUGH UNAUTHORISED USE.

CONTRACTORS MUST CHECK ALL DIMENSIONS ON SITE. ONLY FIGURED DIMENSIONS ARE TO BE WORKED FROM. TAKE SITE DIMENSIONS FOR ALL FABRICATION WORK. REFER ALL DISCREPANCIES AND REQUIREMENTS FOR ADDITIONAL INFORMATION TO THE ARCHITECT FOR CLARIFICATION OF INSTRUCTION BEFORE PUTTING WORK IN HAND.

REV DESCRIPTION

# CAD ARCHITECTS LTD

COURTLEIGH HOUSE, 74-75 LEMON STREET TRURO, CORNWALL, TR1 2PN CALL: 01872 630 040

MAIL: studio@cadarchitects.co.uk WEB: www.cadarchitects.co.uk

RIBA # **Chartered Practice** 

FEASIBILITY STUDY
COURT FARM, PHILLEIGH

JAMES & AMY MARTIN

PROPOSED COURTYARD LANDSCAPE PLAN

PRE-PLANNING 3157-2-106

MARCH

@ A1