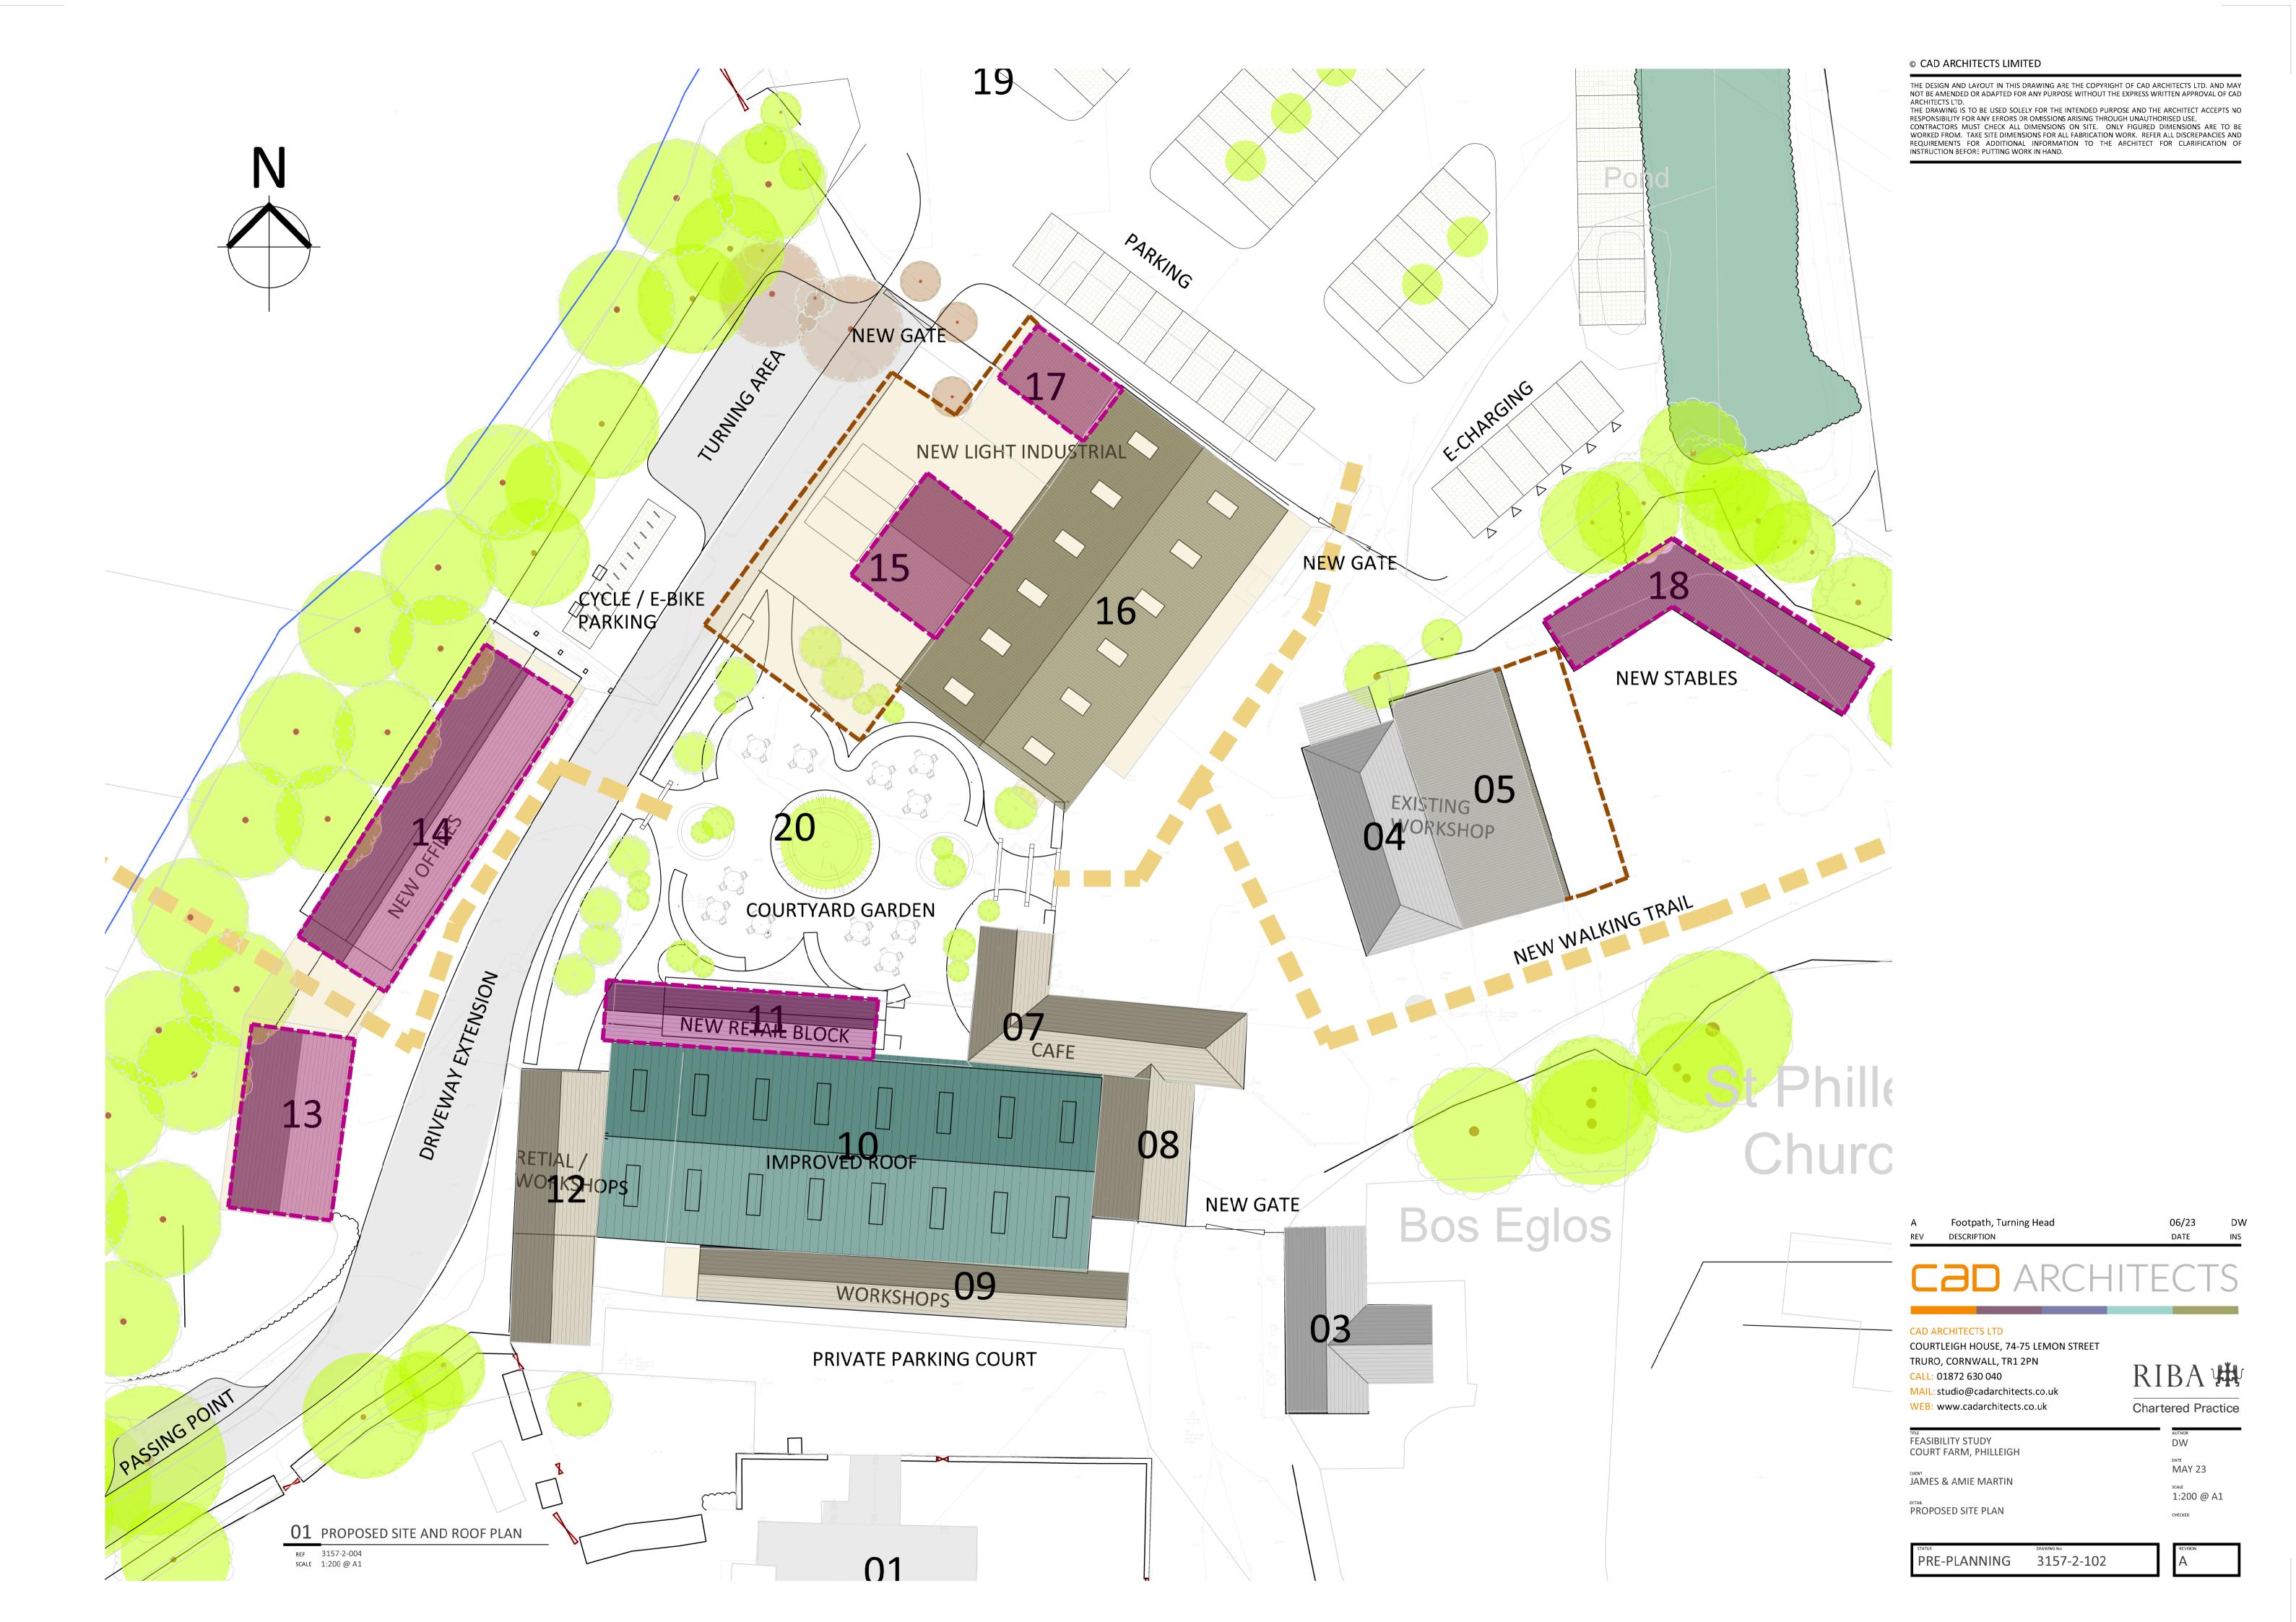

O1 Proposed Courtyard Landscape Plan

REF SCALE 1:100 @ A1

02 Proposed 3D View looking West

02 Proposed 3D View Looking East

THE DESIGN AND LAYOUT IN THIS DRAWING ARE THE COPYRIGHT OF CAD ARCHITECTS LTD. AND MAY NOT BE AMENDED OR ADAPTED FOR ANY PURPOSE WITHOUT THE EXPRESS WRITTEN APPROVAL OF CAD ARCHITECTS LTD.

THE DRAWING IS TO BE USED SOLELY FOR THE INTENDED PURPOSE AND THE ARCHITECT ACCEPTS NO RESPONSIBILITY FOR ANY ERRORS OR OMISSIONS ARISING THROUGH UNAUTHORISED USE.

CONTRACTORS MUST CHECK ALL DIMENSIONS ON SITE. ONLY FIGURED DIMENSIONS ARE TO BE WORKED FROM. TAKE SITE DIMENSIONS FOR ALL FABRICATION WORK. REFER ALL DISCREPANCIES AND REQUIREMENTS FOR ADDITIONAL INFORMATION TO THE ARCHITECT FOR CLARIFICATION OF INSTRUCTION BEFORE PUTTING WORK IN HAND.

REV DESCRIPTION

# CAD ARCHITECTS LTD

COURTLEIGH HOUSE, 74-75 LEMON STREET TRURO, CORNWALL, TR1 2PN CALL: 01872 630 040

MAIL: studio@cadarchitects.co.uk WEB: www.cadarchitects.co.uk

RIBA # **Chartered Practice** 

FEASIBILITY STUDY
COURT FARM, PHILLEIGH

JAMES & AMY MARTIN

PROPOSED COURTYARD LANDSCAPE PLAN

PRE-PLANNING 3157-2-106

MARCH

@ A1