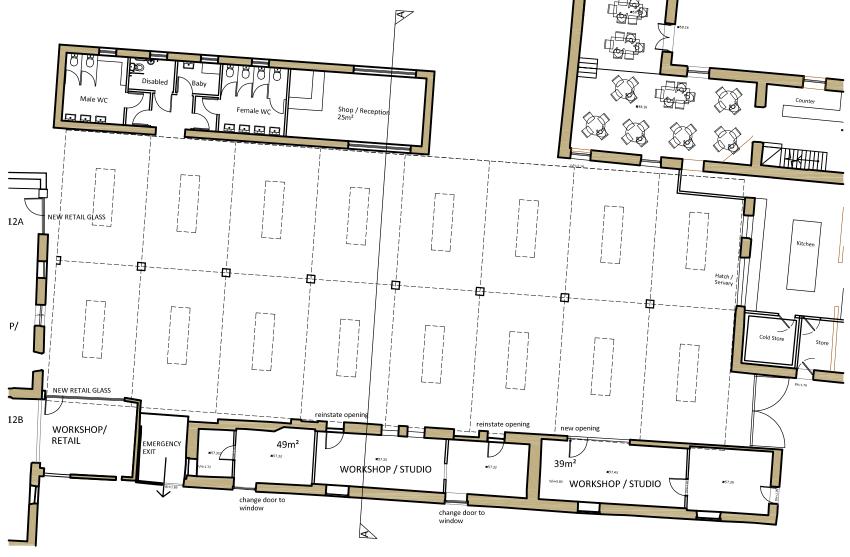

# 01 Proposed Ground Floor Plan

REF 3157-02-211 SCALE 1:100

FEASIBILITY STUDY
COURT FARM, PHILLEIGH
CLIENT
JAMES & AMIE MARTIN

DETAI

BUILDING 12 PROPOSED PLANS AND ELEVATIONS AUTHOR

DW

DATE

FEB 23

SCALE

As Shown @ A3