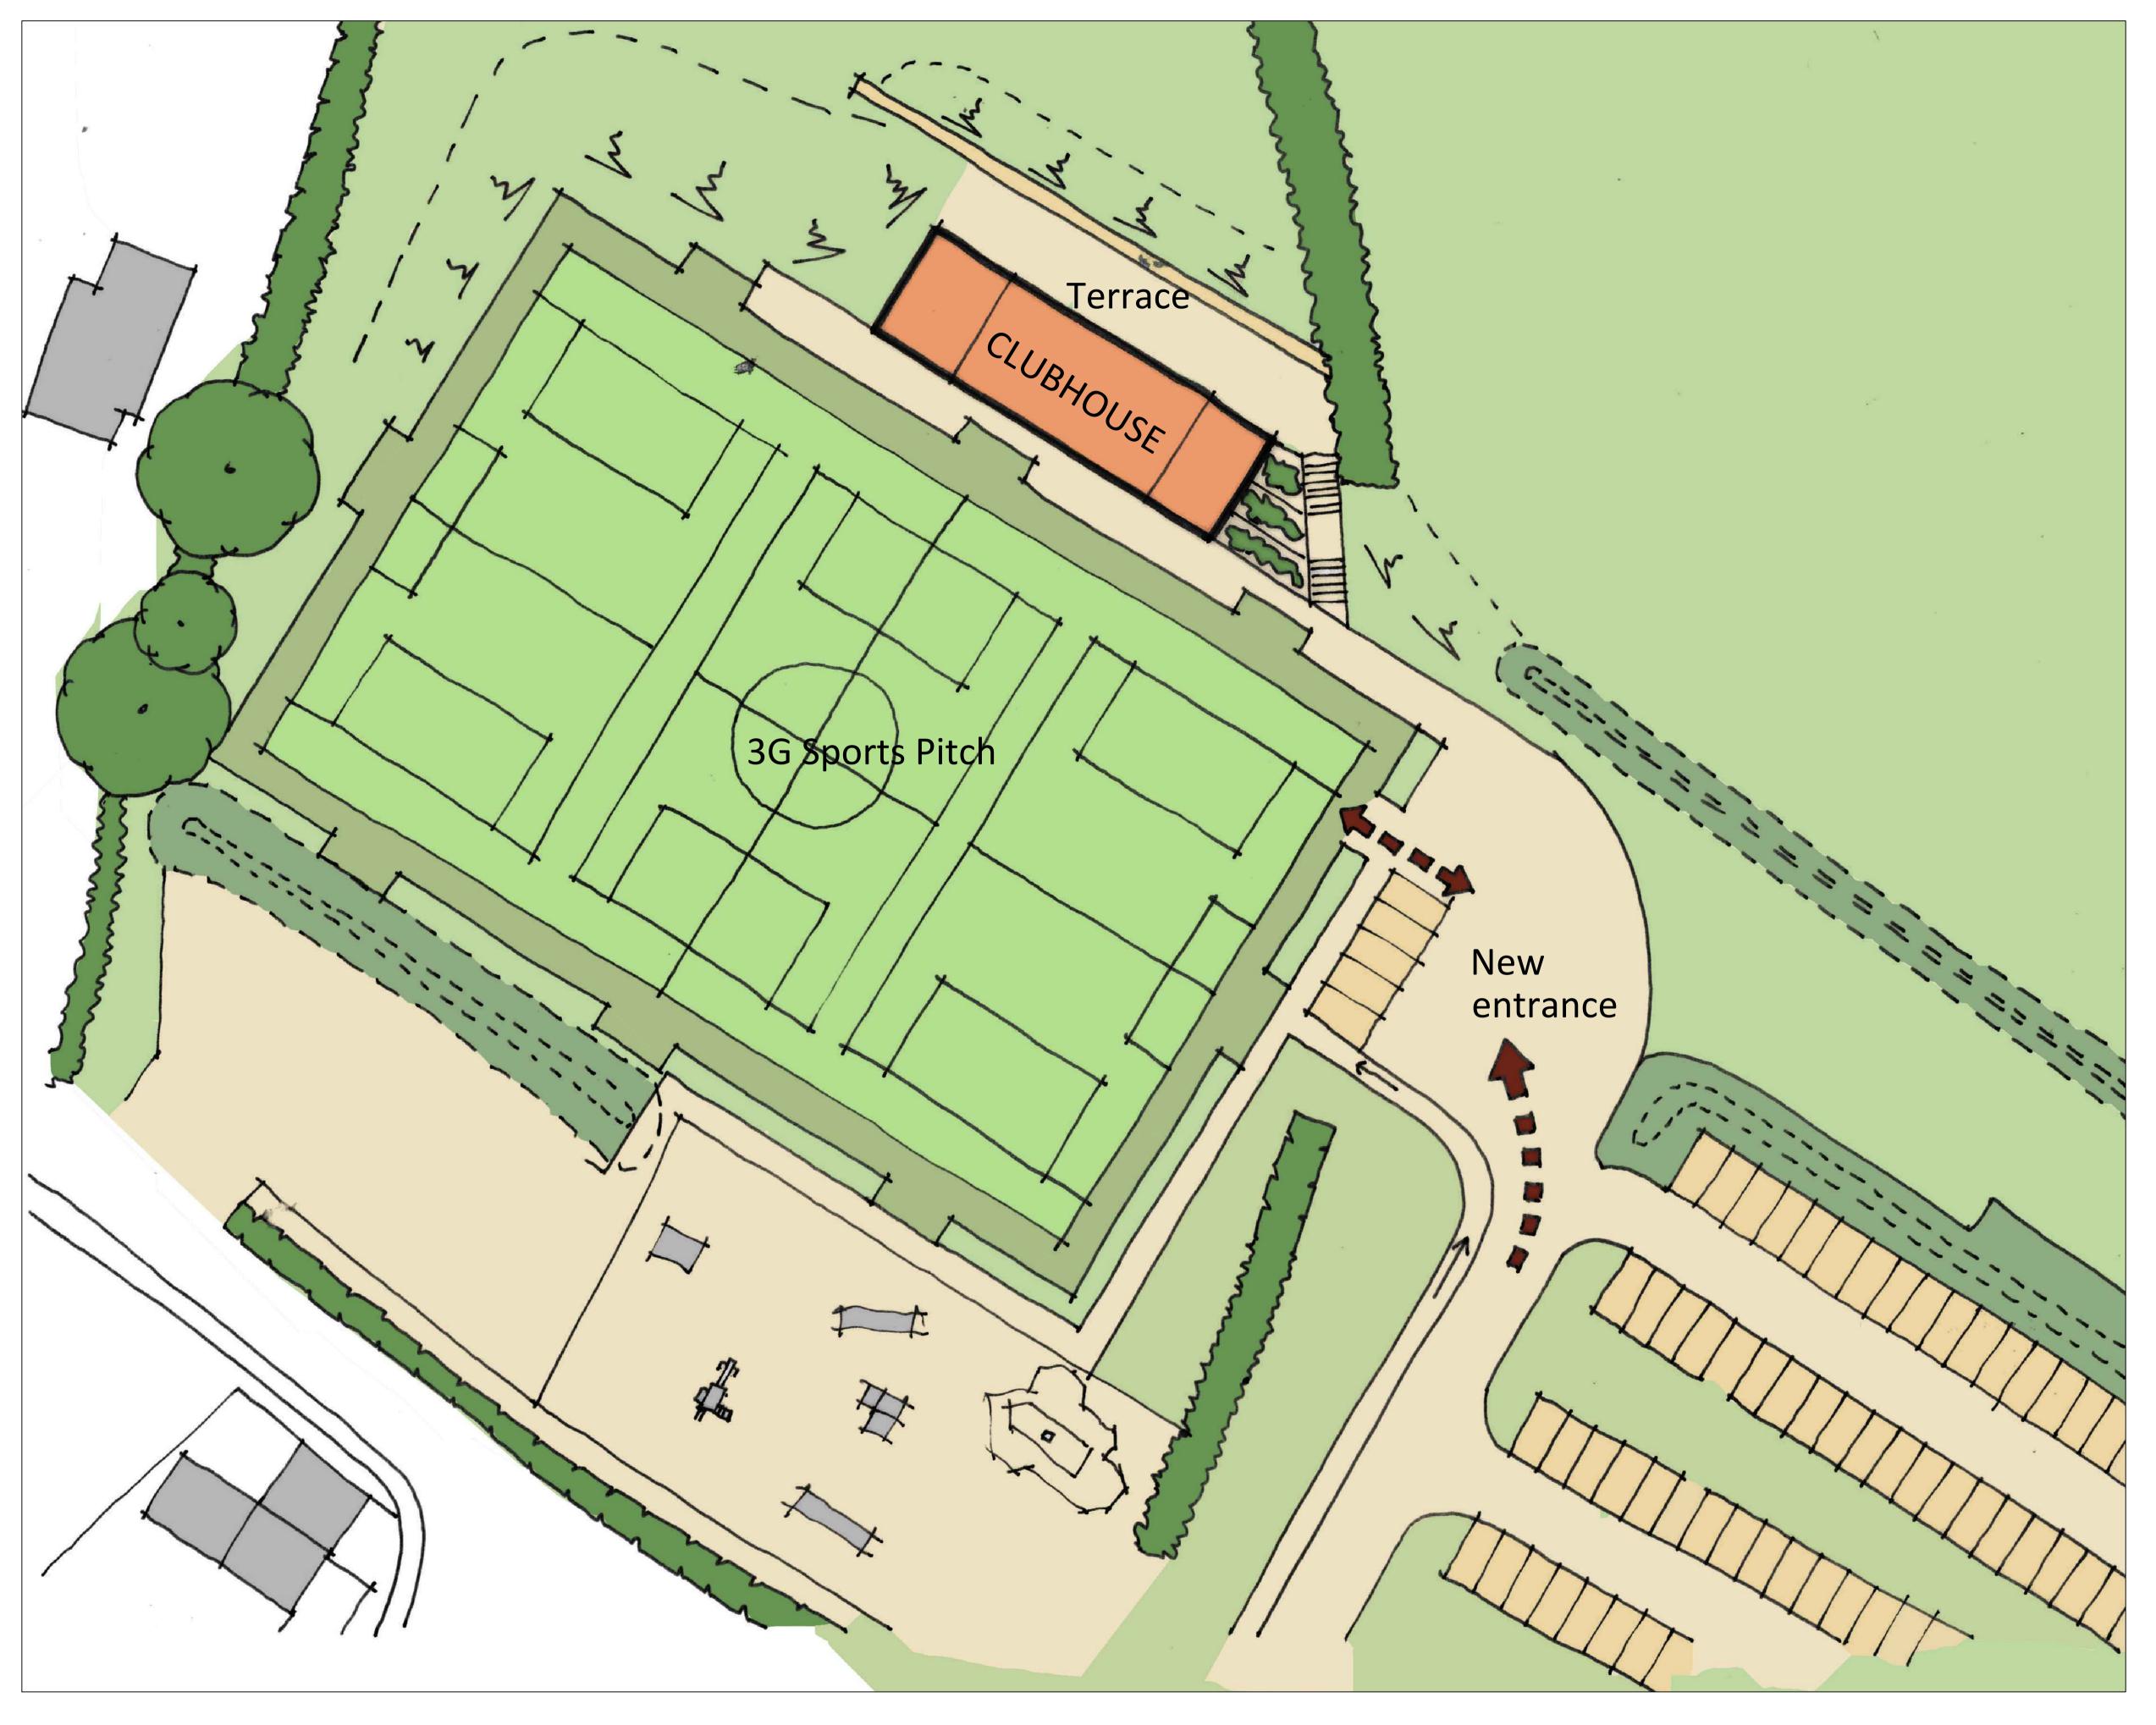

01 INDICATIVE SITE PLAN

REF 3023-1-07 SCALE 1:500 @ A1

CAD ARCHITECTS LTD

REV DESCRIPTION

COURTLEIGH HOUSE, 74-75 LEMON STREET TRURO, CORNWALL, TR1 2PN

CALL: 01872 630 040

MAIL: studio@cadarchitects.co.uk WEB: www.cadarchitects.co.uk

**Chartered Practice** PROPOSED IMPROVEMENTS
PORT ISAAC PLAYING FIELDS
PORT ISAAC

ST ENDELLION PARISH COUNCIL

INDICATIVE SITE PLAN

3023-1-06 FEASIBILITY

APR 2022

1:500 @ A1

RIBA #

DATE INS