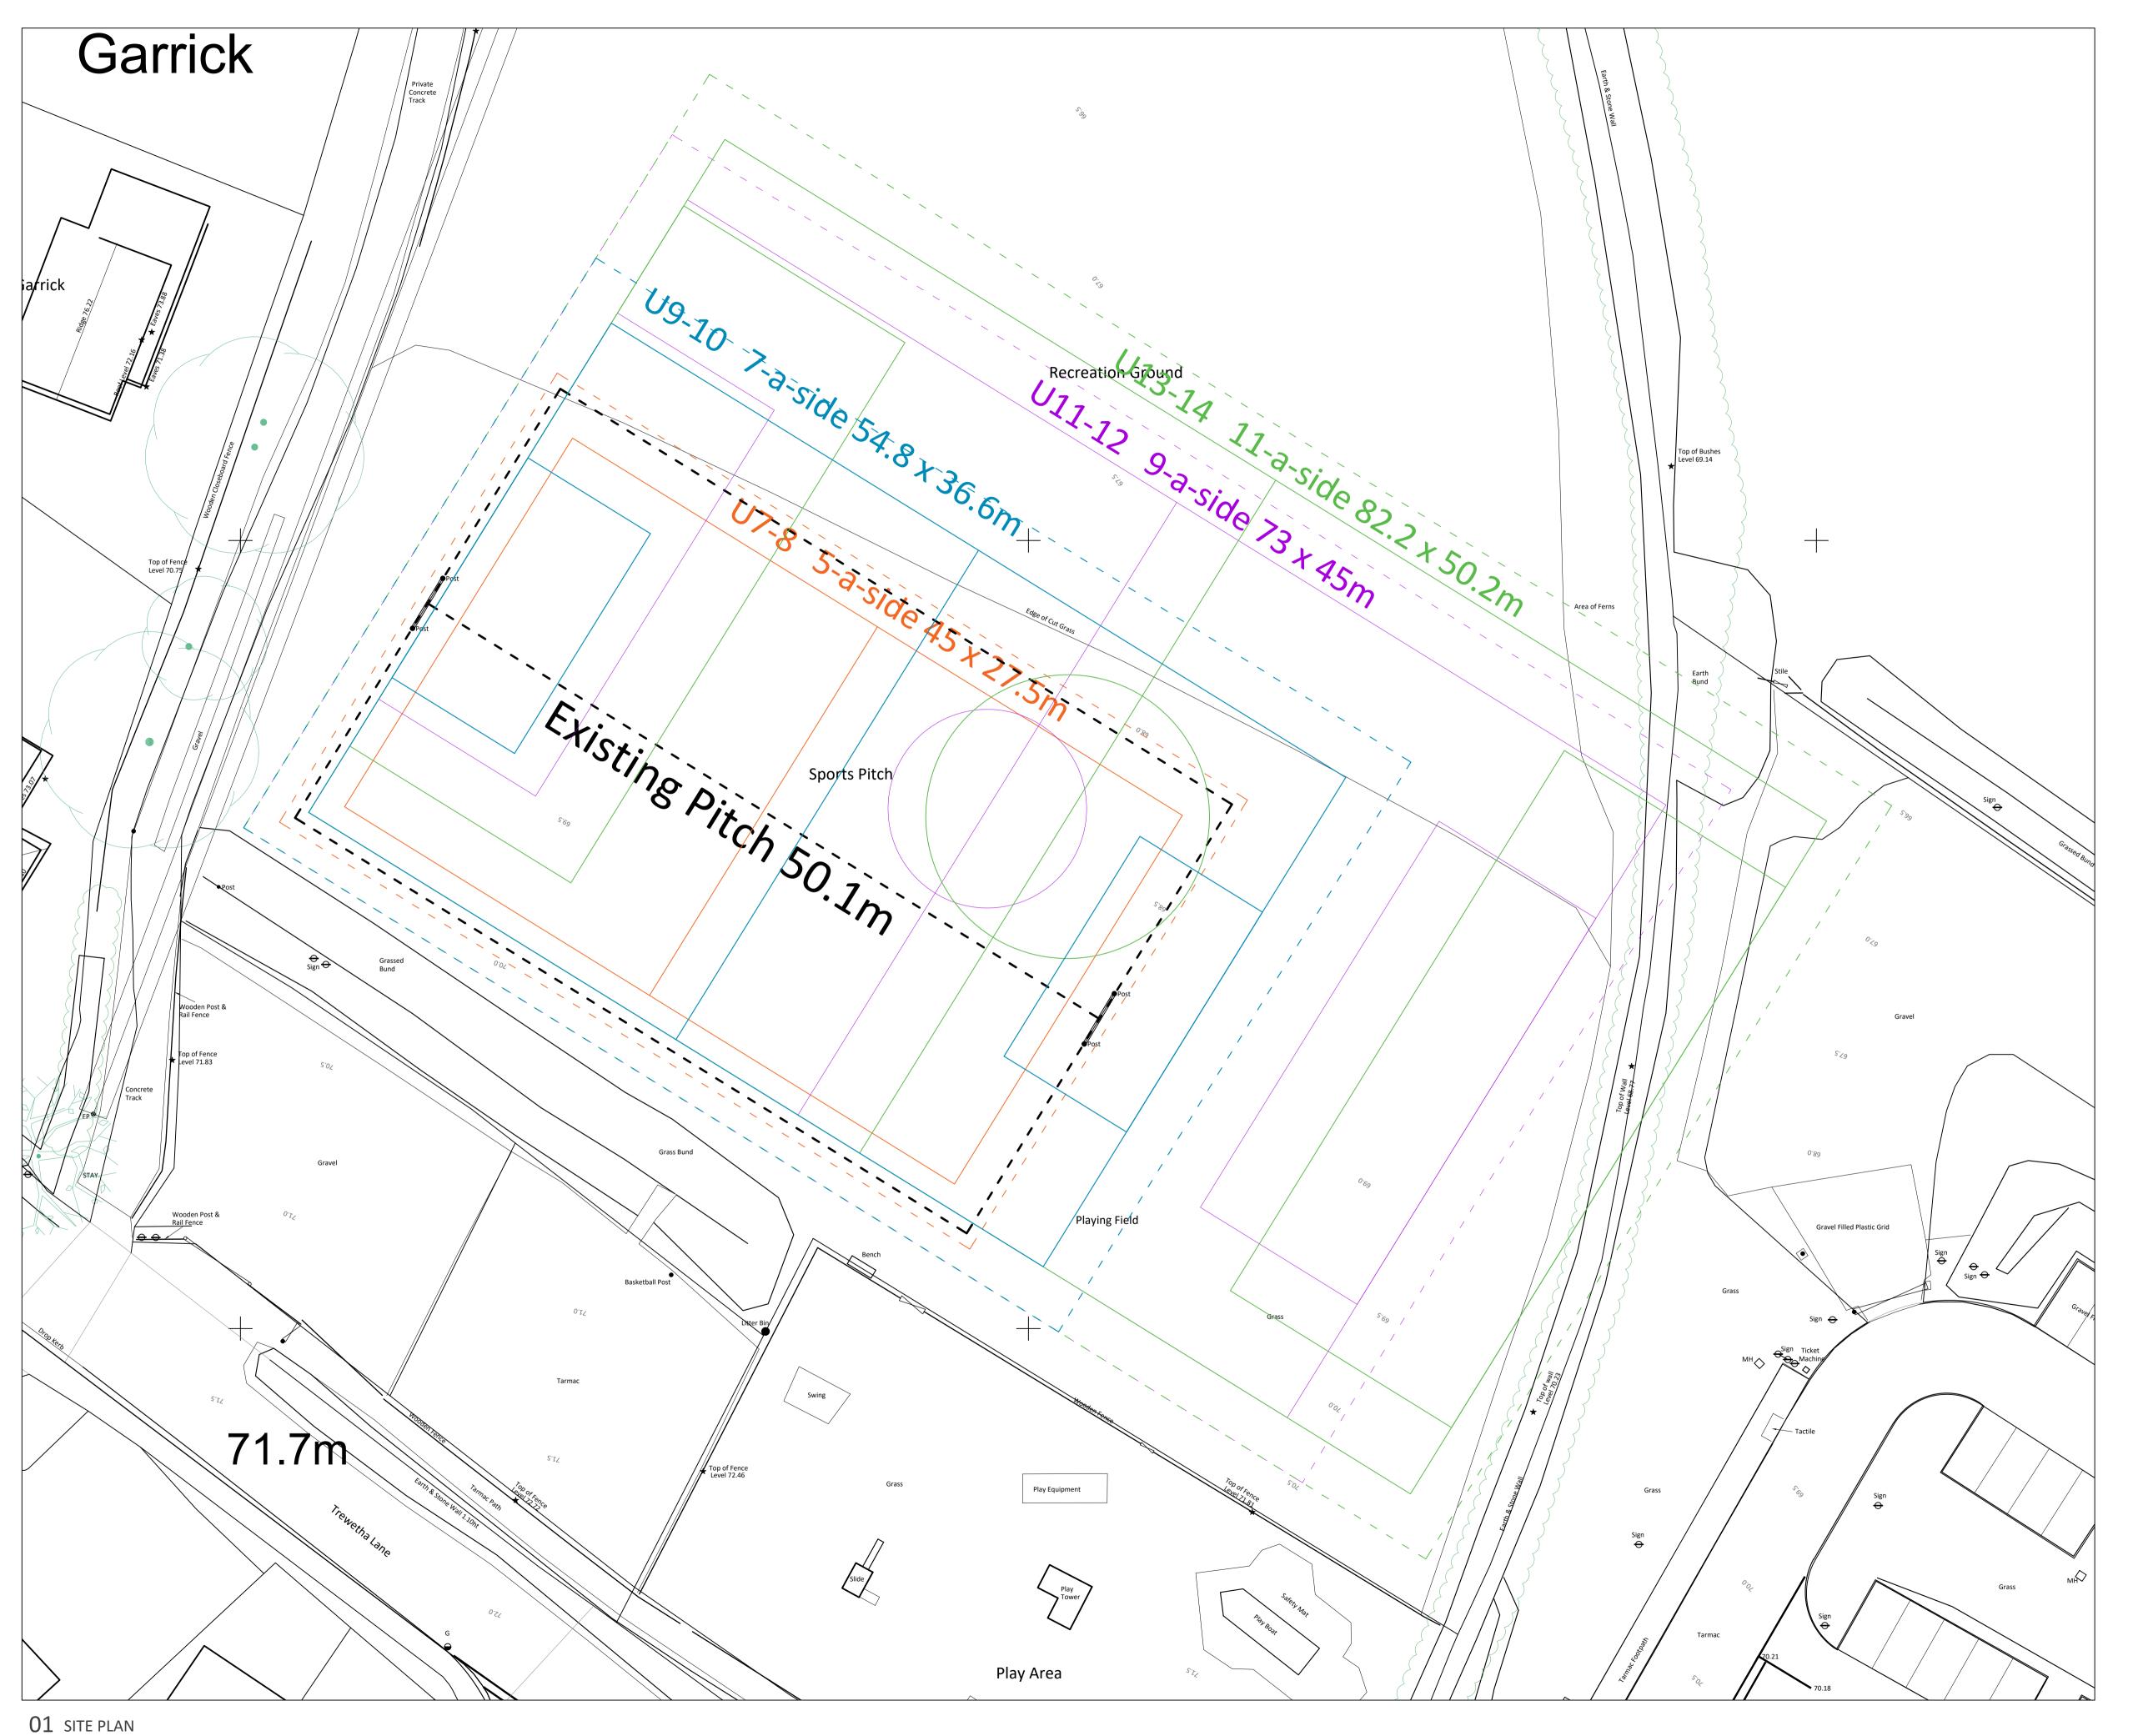

PROPOSED IMPROVEMENTS PORT ISAAC PLAYING FIELDS PORT ISAAC

SITE PLAN - FEASIBILITY

ST ENDELLION PARISH COUNCIL

1:500 @ A1

FEB 2022

3023-1-01 FEASIBILITY