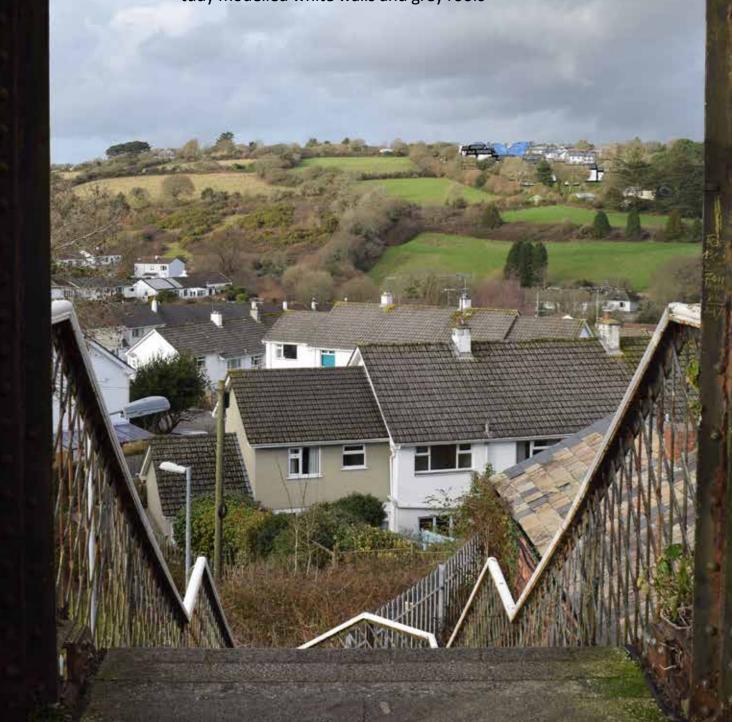

# ) archite

Developed Model A (Photo of site from bridge over railway) - Gilbert & Goode development under cons tudy modelled white walls and grey roofs

### **Preliminary Mass Modelling Studies**

Land south of New Mills Lane, Kenwyn, Truro Ref: 2605-SK-MM1 • Date: October 2019 • Author: SLJ • Client: Epernay Consultants Ltd.

Photo of site from bridge over railway - Gilbert & Goode development under cons tudy modelled white