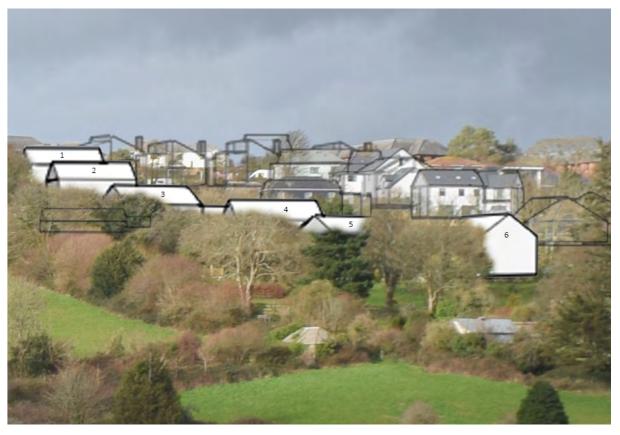

#### **Preliminary Mass Modelling Studies**

Land south of New Mills Lane, Kenwyn, Truro Ref: 2605-SK-MM2 • Date: October 2019 • Author: SLJ • Client: Epernay Consultants Ltd. Developed Model B (Photo of site from bridge over railway) - Gilbert & Goode development under cons tudy modelled white walls and grey roofs