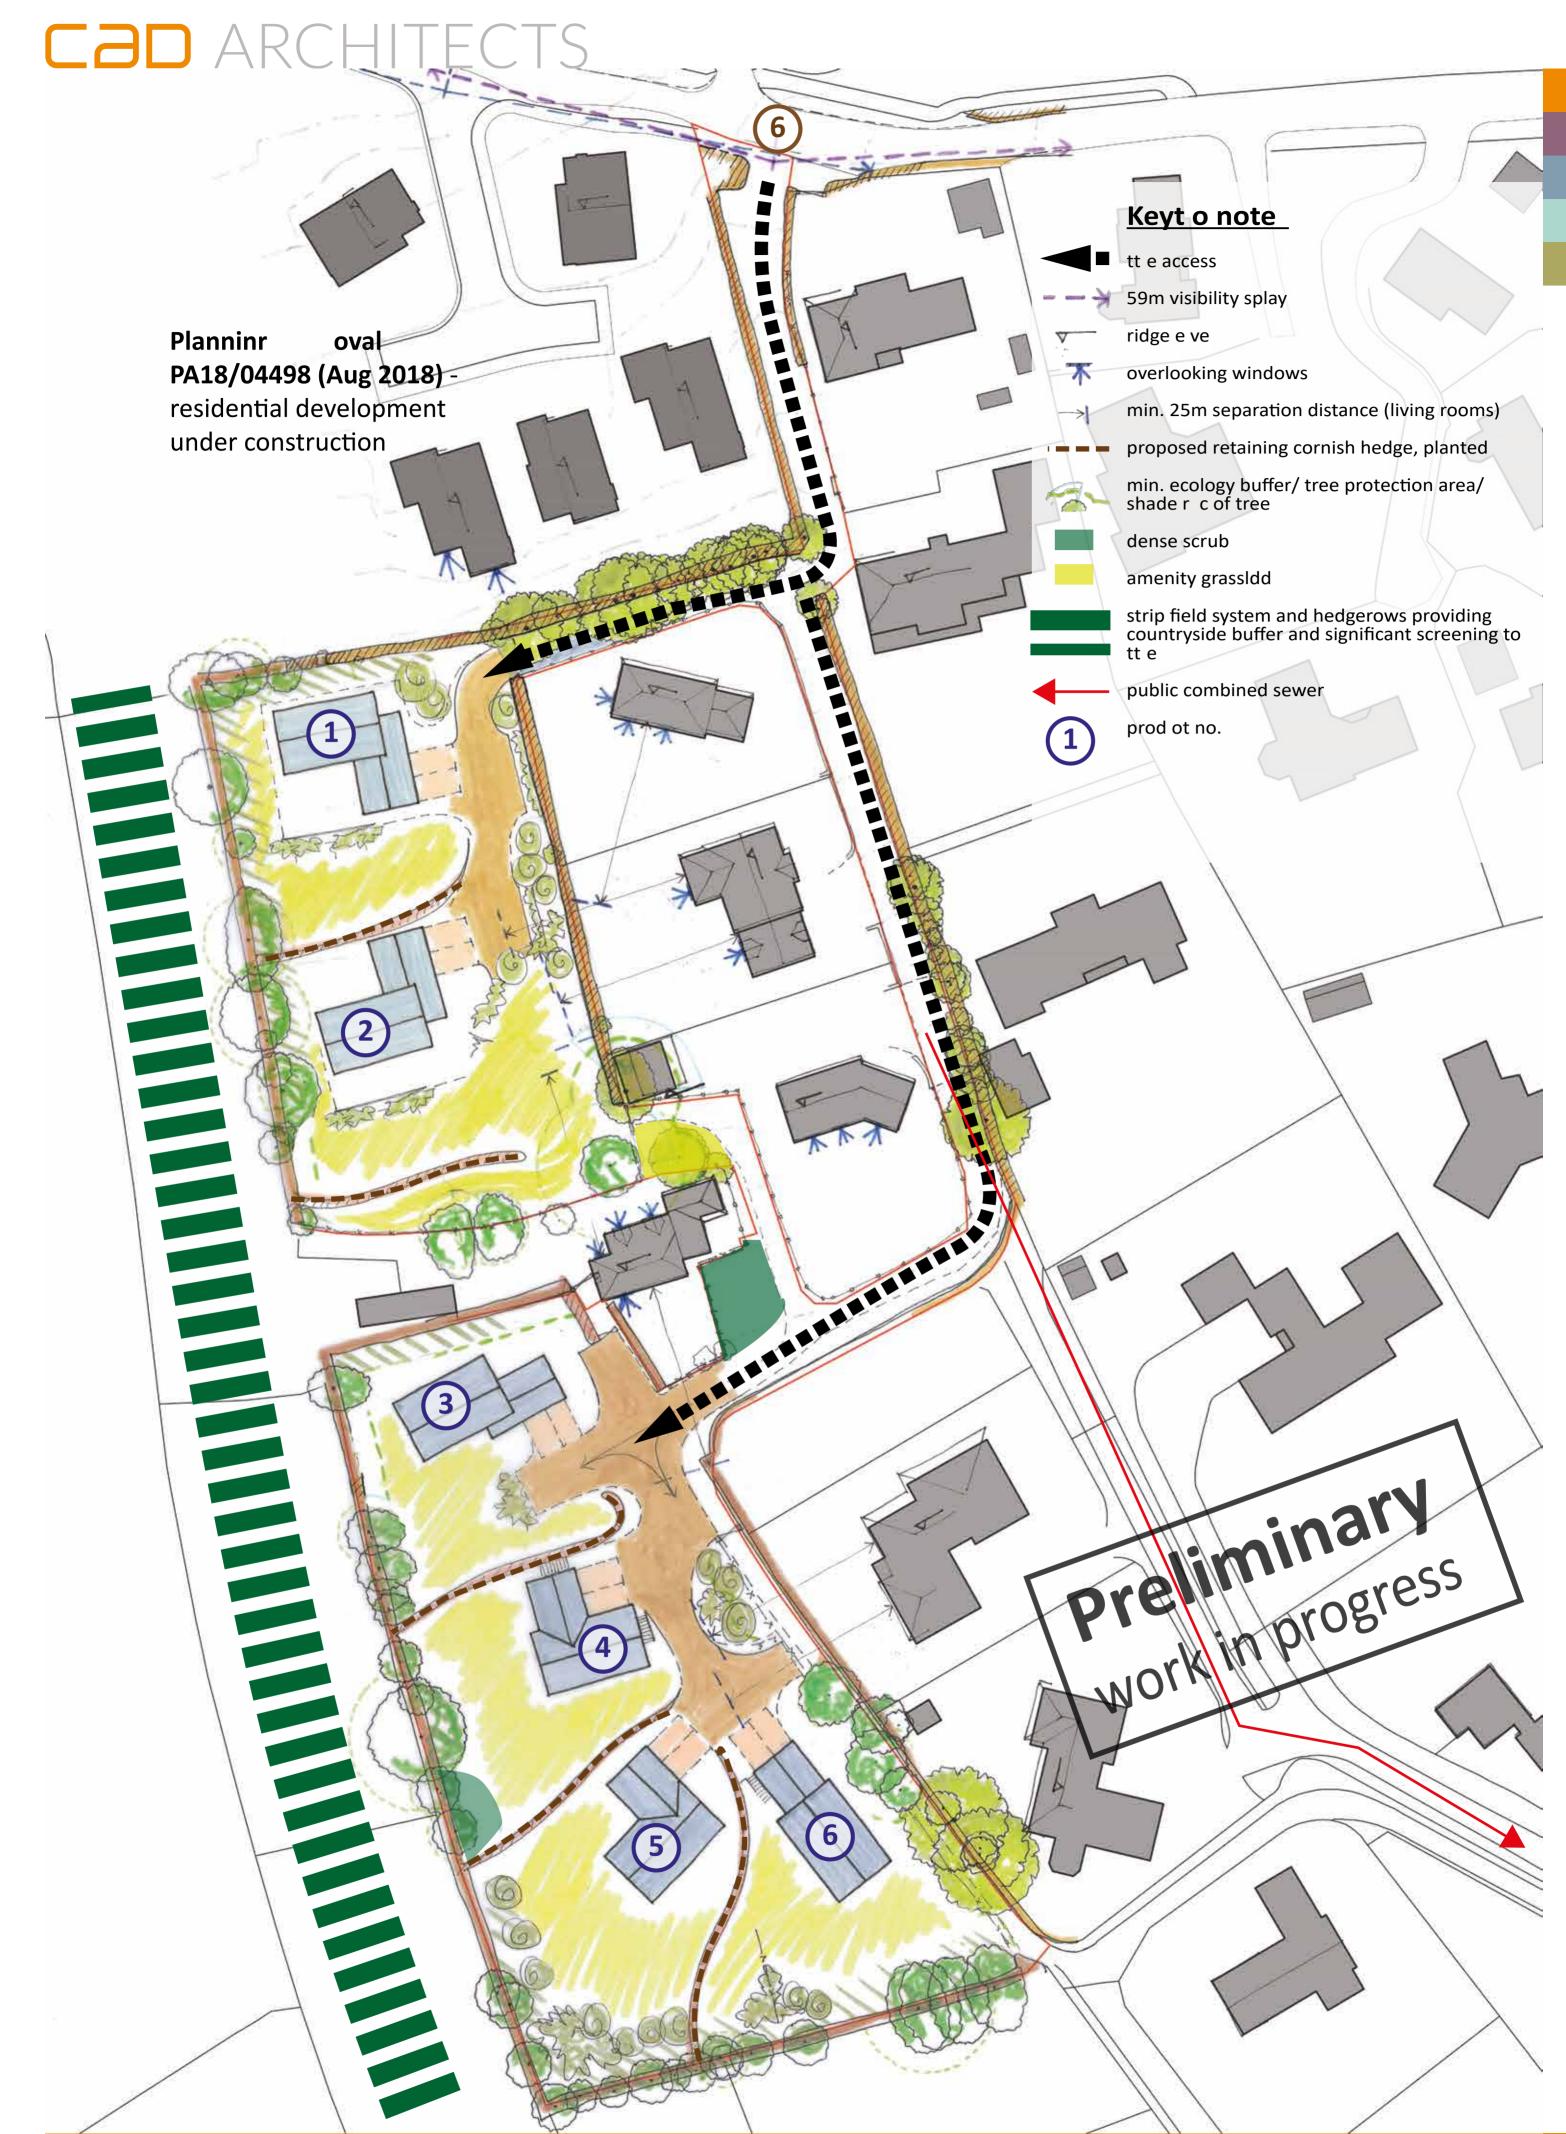

### **Preliminary Mass Modelling Studies**

Land south of New Mills Lane, Kenwyn, Truro Ref: 2605-SK-MM1 • Date: October 2019 • Author: SLJ • Client: Epernay Consultants Ltd.

Photo of site from bridge over railway - Gilbert & Goode development under cons tudy modelled white