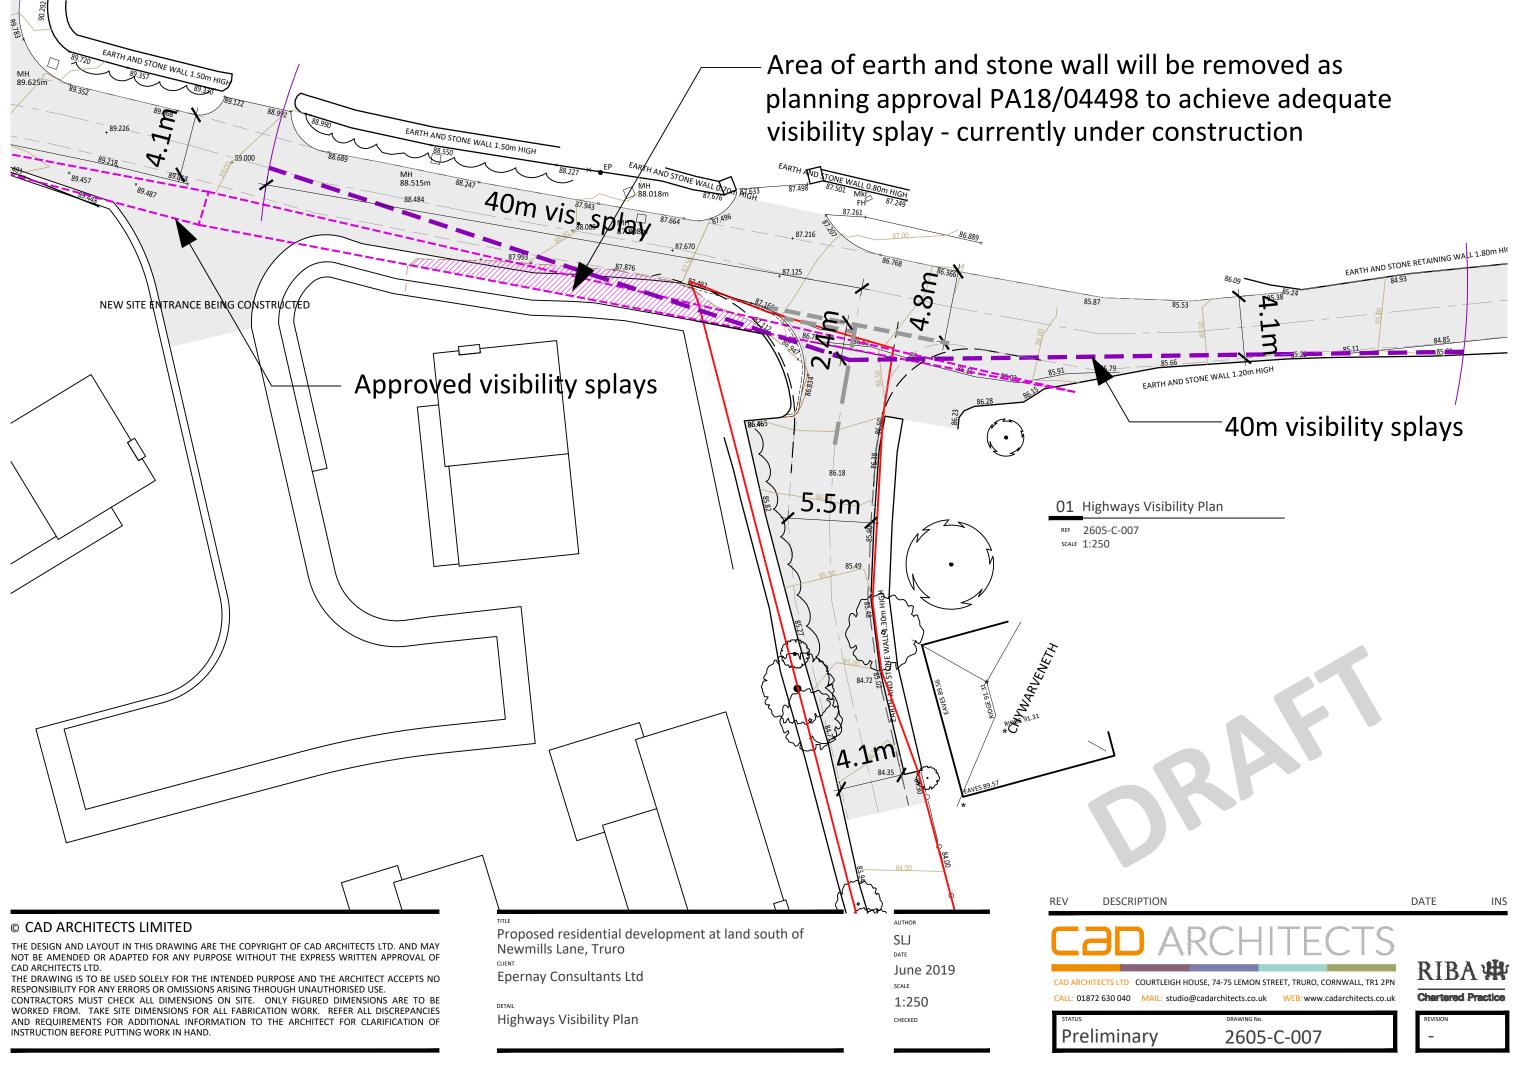

Site Block Plan (Indicative layout only for outline planning) Land south of New Mills Lane, Kenwyn, Truro Ref: 2605-C-105-B • Date: August 2019 • Author: SLJ • Client: Epernay Consultants Ltd. • Scale 1:500 @ A2 © 2019 CAD Architects Limited RIBA