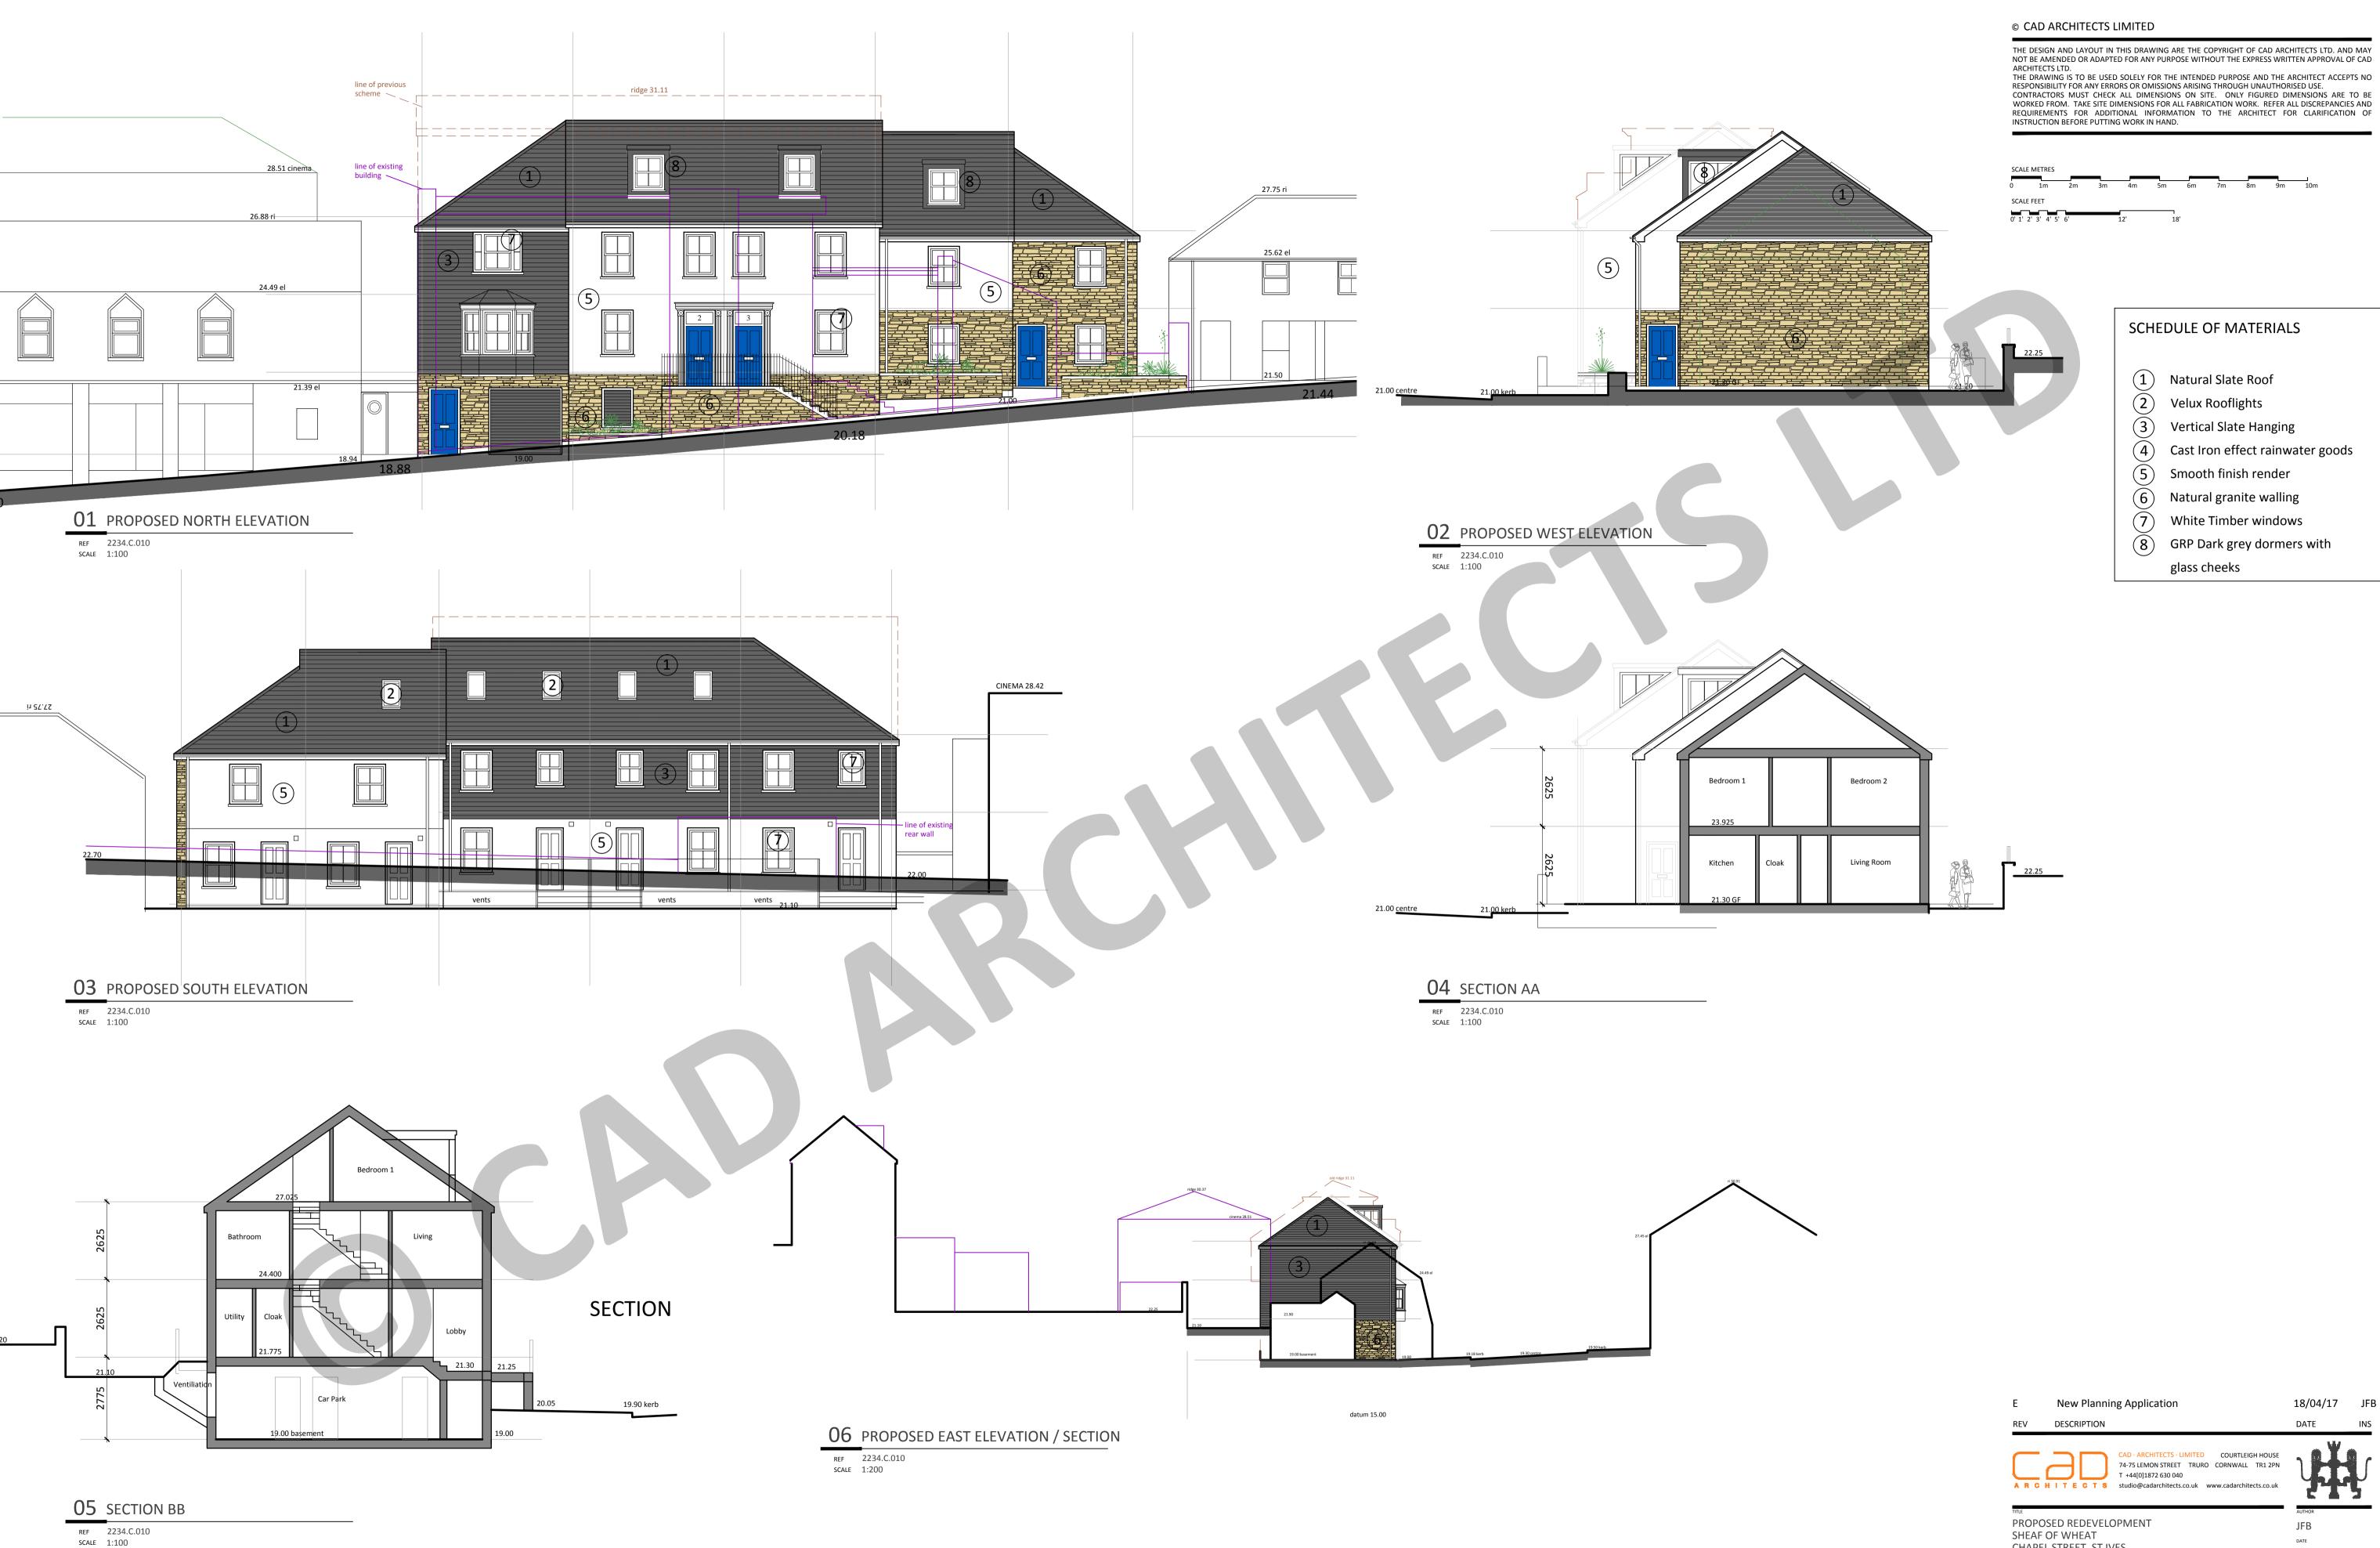

THE DESIGN AND LAYOUT IN THIS DRAWING ARE THE COPYRIGHT OF CAD ARCHITECTS LTD. AND MAY NOT BE AMENDED OR ADAPTED FOR ANY PURPOSE WITHOUT THE EXPRESS WRITTEN APPROVAL OF CAD THE DRAWING IS TO BE USED SOLELY FOR THE INTENDED PURPOSE AND THE ARCHITECT ACCEPTS NO RESPONSIBILITY FOR ANY ERRORS OR OMISSIONS ARISING THROUGH UNAUTHORISED USE.

CONTRACTORS MUST CHECK ALL DIMENSIONS ON SITE. ONLY FIGURED DIMENSIONS ARE TO BE WORKED FROM. TAKE SITE DIMENSIONS FOR ALL FABRICATION WORK. REFER ALL DISCREPANCIES AND

CHAPEL STREET, ST IVES JAMES GIBBS ST AUSTELL BREWERY

PROPOSED ELEVATIONS

SEP 15 1:100 @ A1

2234.D.010 PLANNING